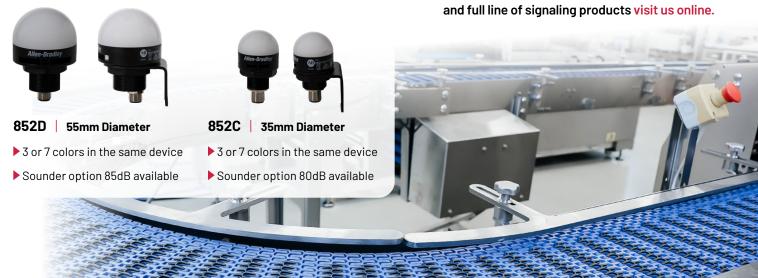

## **GLOBAL DESIGN AND RATINGS**

- ▶cULus, CE, UKCA RCM, KCC and Morocco
- ▶UL Type 4X, IP65/IP69K Ingress Rating
- ▶Integral 5-pin M12 connector
- ▶24V DC or 10..30VDC input voltage

To learn more about our On-Machine indicators and full line of signaling products visit us online