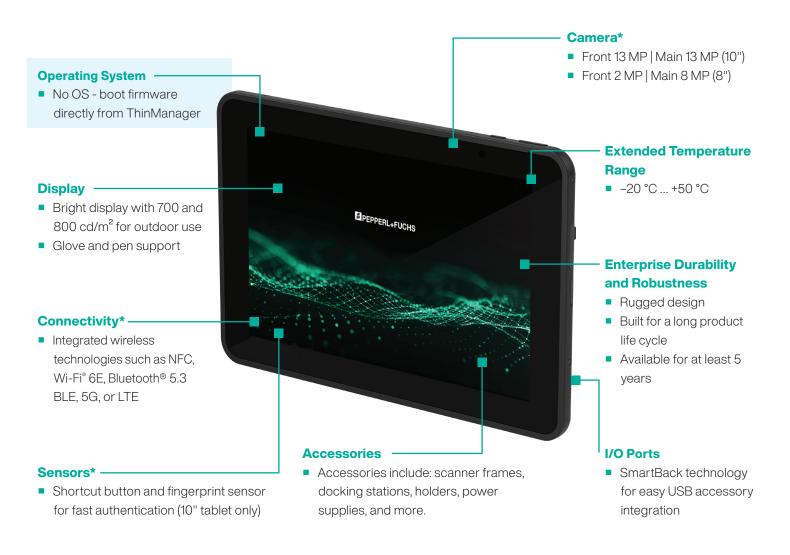

# Reliable and durable 8" and 10" tablet for harsh industrial environments

\* Future support

More information: pepperl-fuchs.com/pf-tab-ind

#### **Features**

- IO dock allows users to work in mobile or desktop mode
- SmartBack technology enables addition of Industrial Ethernet or IO-Link
- Tested according to MIL-STD-810H for use in industry