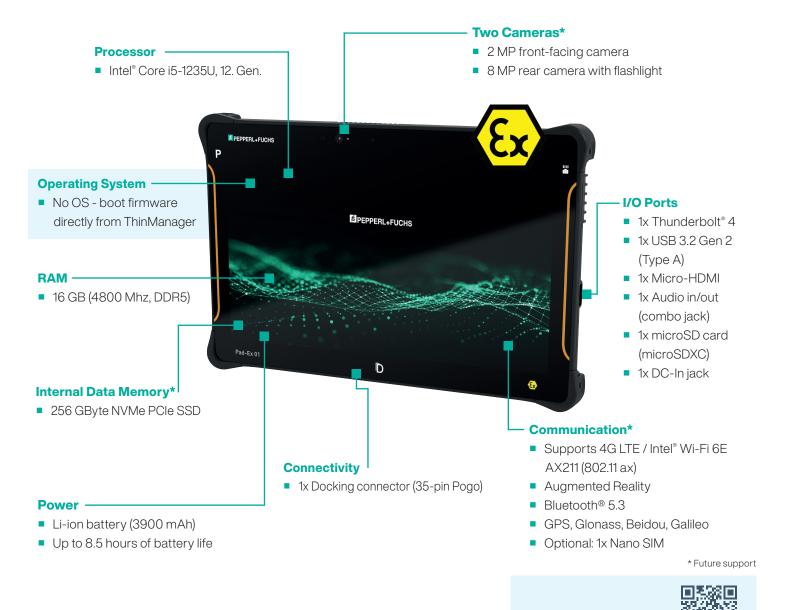

## **Tablet for use in Industrial Hazardous Areas**

Features

- Intel® Wi-Fi 6E
- 11.6" FHD display with 1000 nits
- Sunlight readable solution
- Optional 1-D/2-D-Barcodescanner
  Honeywell N670X Series Scan Modul

More information:

pepperl-fuchs.com/pf-pad-ex-01