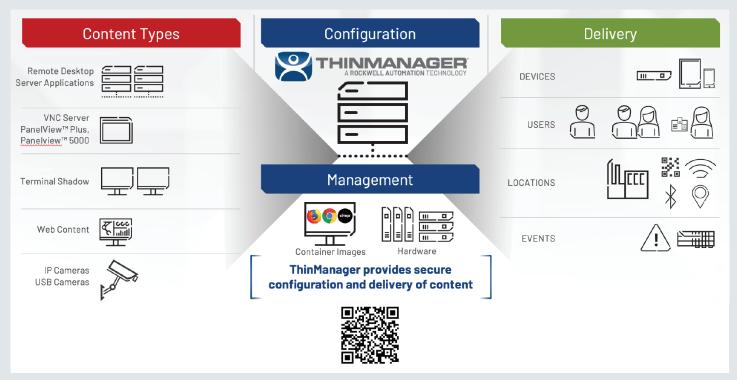

# Simplified delivery of centralized applications and information to virtually any device, user or location.

### ThinManager® Delivers

ThinManager® is a software platform that allows for secure and scalable centralized management of applications, hardware and users. ThinManager offers thin client management that increases productivity, enhances visualization and extends security.

### **ThinManager - Secure Content Delivery and Device Management**

More information:

https://www.pepperl-fuchs.com/usa/en/rockwell.htm

 $\textbf{www.pepperl-fuchs.com} \cdot \textbf{Subject to modifications} \cdot \textbf{@ Pepperl+Fuchs} \cdot \textbf{Printed in Germany} \cdot \textbf{Part. No. xxx}$ 